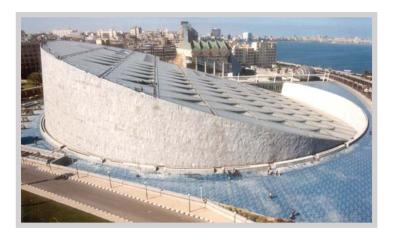

## **INSTALLATION**

HAZ Marble stands ready to provide services for the installation of natural stone works and site management works for the following areas.

- Flooring
- Paving
- Masonry
- · External facades
- · Internal facades
- Worktops
- Stairs
- Landscaping

The company has experience in taking responsibility of projects which are over 100.000 square meters in size and have successfully completed the works in the stipulated time without compromising quality.