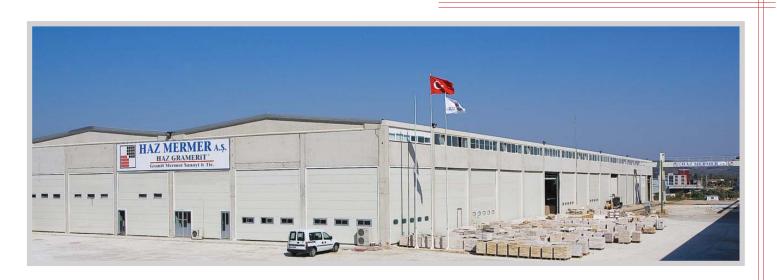

### **PRODUCTION**

Gramerit was established in 1982 and is located in İzmir, Turkey. The company joined the HAZ Group of companies in 1992.

Gramerit was united with HAZ Marble in 2007 and provides high quality production of natural stone panels.

The HAZ Group of companies supplies some of its projects both abroad and in Turkey with cut to size natural stone from Gramerit factory.

Gramerit also exports a significant amount with regard to its 350.000 M<sup>2</sup> yearly production capacity.Gramerit and HAZ Marble has united to form HAZ- Gramerit which is managed by HAZ Marble and the trademark continues to exist.