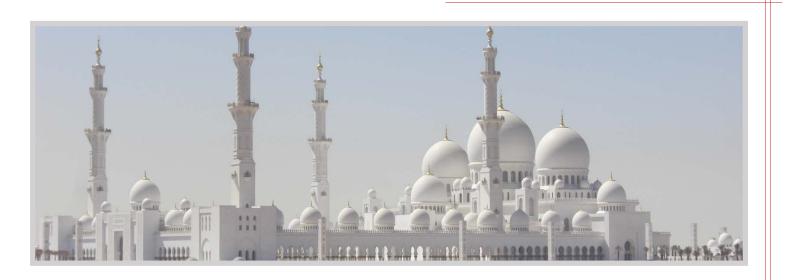

## **PROJECT**

The application of natural stone on projects requires a team of specialized architects and civil engineers. HAZ Marble has the technical staff to provide this service.

The design departments located in Turkey, United Arab Emirates, Egypt, Qatar and United Kingdom constitute its capacity for the preparation of shop drawings, cutting sheets and the scheduling of the stone panels and fixing systems required for the stone application projects.