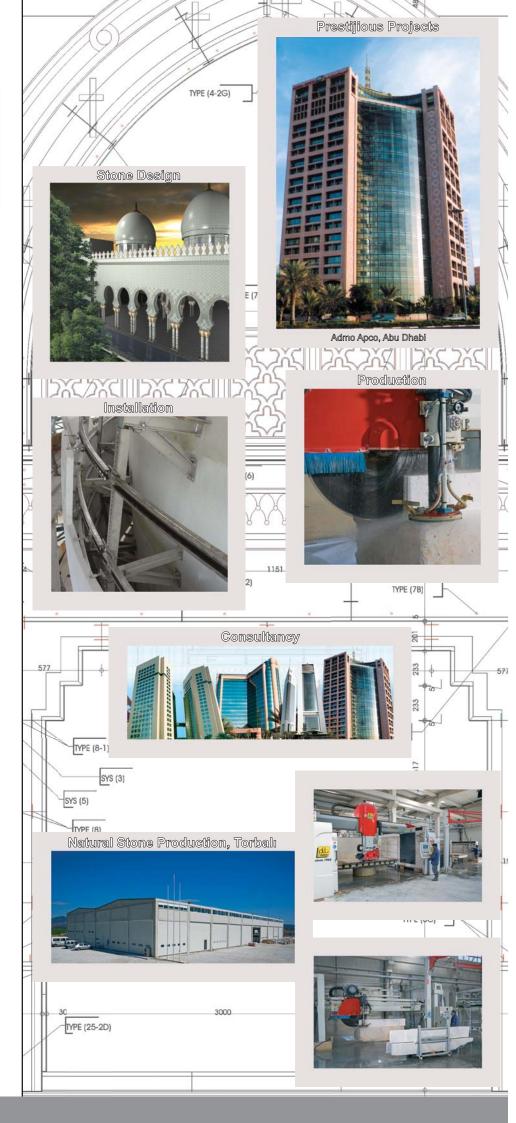

## **PROJECT**

The application of natural stone on projects requires a team of specialized architects and civil engineers. HAZ Marble has the technical staff to provide this service.

The design departments located in Turkey, United Arab Emirates, Egypt, Qatar and United Kingdom constitute its capacity for the preparation of shop drawings, cutting sheets and the scheduling of the stone panels and fixing systems required for the stone application projects.

## **INSTALLATION**

HAZ Marble stands ready to provide services for the installation of natural stone works and site management works for the following areas.

- Flooring
- Paving
- Masonry
- · External facades
- · Internal facades
- Worktops
- Stairs
- Landscaping

## CONSULTANCY

HAZ Marble shares the responsibility for making the correct choice of natural stone and the correct method of attachment with the architects and developers on any project.

It is the company objective to offer its knowledge and share the vast experience in the field of natural stone construction with its clients.

### **PRODUCTION**

Gramerit was established in 1982 and is located in İzmir, Turkey. The company joined the HAZ Group of companies in 1992.

Gramerit was united with HAZ Marble in 2007 and provides high quality production of natural stone panels.