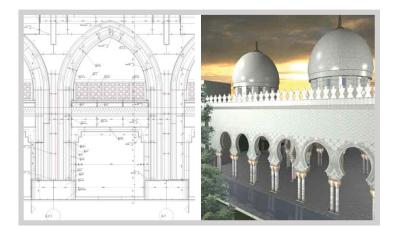

## **PROJECT**

The application of natural stone on projects requires a team of specialized architects and civil engineers. HAZ Marble has the technical staff to provide this service.

The design departments located in Turkey, United Arab Emirates, Egypt, Qatar and United Kingdom constitute its capacity for the preparation of shop drawings, cutting sheets and the scheduling of the stone panels and fixing systems required for the stone application projects.

Principle architectural drawings are used to prepare the shop drawings for designing the natural stone installation. Suitable thickness and sizes of panels are determined according to the specifications of the project.

After the design of the natural stone has been made, details of the fixing systems for the installation of the stone panels are prepared. During this process, the positioning of the anchors on walls and the pin holes on the panels are determined and positioned.

Shop drawings are prepared showing every detail of the natural stone installation area in order to organize the installation works.