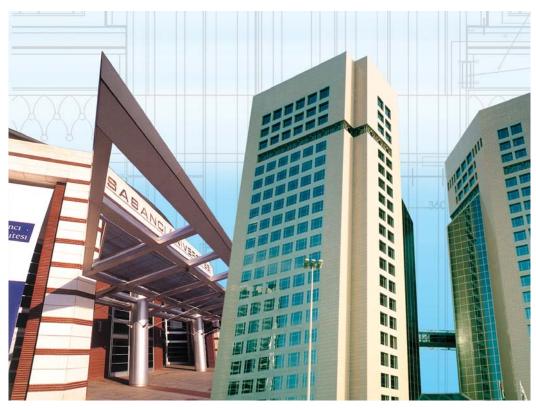

## **PROJECT**

The application of natural stone on projects requires a team of specialized architects and civil engineers. HAZ Marble has the technical staff to provide this service.

The design departments located in Turkey, United Arab Emirates, Egypt, Qatar and United Kingdom constitute its capacity for the preparation of shop drawings, cutting sheets and the scheduling of the stone panels and fixing systems required for the stone application projects.

Principle architectural drawings are used to prepare the shop drawings for designing the natural stone installation. Suitable thickness and sizes of panels are determined according to the specifications of the project.