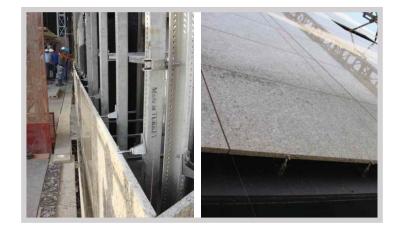

After the design of the natural stone has been made, details of the fixing systems for the installation of the stone panels are prepared. During this process, the positioning of the anchors on walls and the pin holes on the panels are determined and positioned.

Shop drawings are prepared showing every detail of the natural stone installation area in order to organize the installation works.

## **INSTALLATION**

HAZ Marble stands ready to provide services for the installation of natural stone works and site management works for the following areas.

- Flooring
- Paving
- Masonry
- · External facades
- · Internal facades
- Worktops
- Stairs
- Landscaping