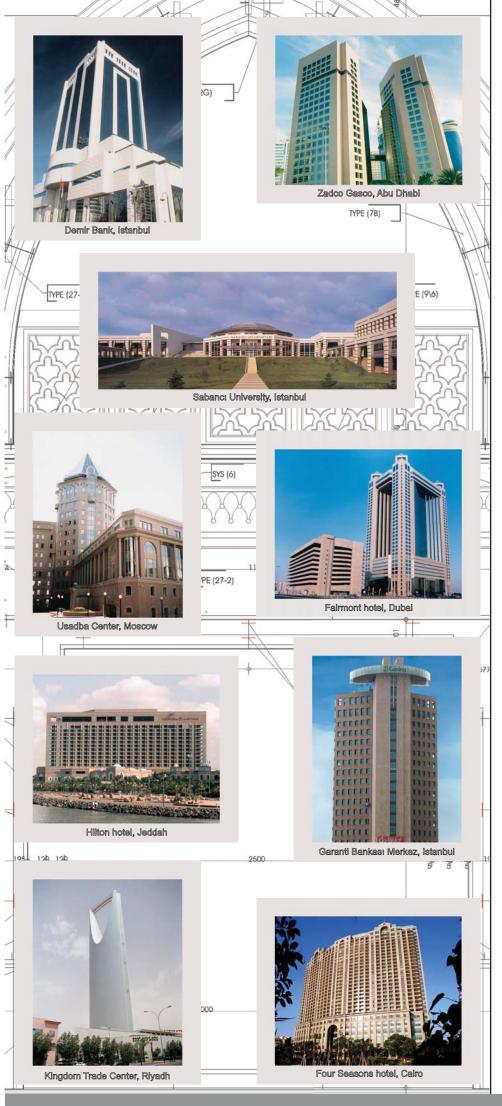

Applying world wide accepted standards like DIN, BS and ASTM in the design and installation of natural stone works, Haz Marble is preferred due to its quality work and reliability.

Working with well known construction companies on prestigious projects and a numerous list of successfully completed projects, is the best indication of the company's working standards.

HAZ Group carries out the services required for natural stone design and installation works under its own organization. With this advantage, Haz Group spreads its name to the world by earning the natural stone installation works for the biggest projects in the world.