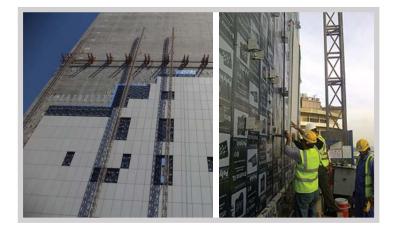

## **INSTALLATION**

HAZ Marble stands ready to provide services for the installation of natural stone works and site management works for the following areas.

- Flooring
- Paving
- Masonry
- · External facades
- · Internal facades
- Worktops
- Stairs
- Landscaping

HAZ Marble has the resources to mobilize for any project world wide within three months. With access to Turkish and local installers, HAZ Marble has a capacity of installing 200.000 square meters of stone cladding annually.