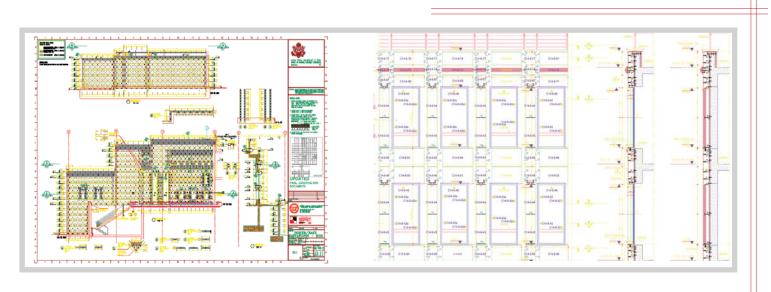

## **PROJECT**

The application of natural stone on projects requires a team of specialized architects and civil engineers. HAZ Marble has the technical staff to provide this service.

The design departments located in Turkey, United Arab Emirates, Egypt, Qatar and United Kingdom constitute its capacity for the preparation of shop drawings, cutting sheets and the scheduling of the stone panels and fixing systems required for the stone application projects.

Shop drawings are prepared showing every detail of the natural stone installation area in order to organize the installation works.