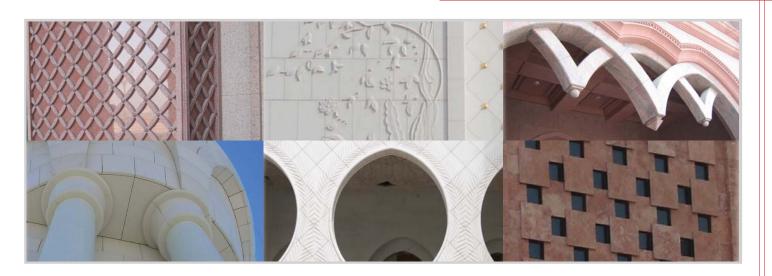

## **PROJECT**

The application of natural stone on projects requires a team of specialized architects and civil engineers. HAZ Marble has the technical staff to provide this service.

The design departments located in Turkey, United Arab Emirates, Egypt, Qatar and United Kingdom constitute its capacity for the preparation of shop drawings, cutting sheets and the scheduling of the stone panels and fixing systems required for the stone application projects.

Principle architectural drawings are used to prepare the shop drawings for designing the natural stone installation. Suitable thickness and sizes of panels are determined according to the specifications of the project.

## CONSULTANCY

HAZ Marble shares the responsibility for making the correct choice of natural stone and the correct method of attachment with the architects and developers on any project.

It is the company objective to offer its knowledge and share the vast experience in the field of natural stone construction with its clients.